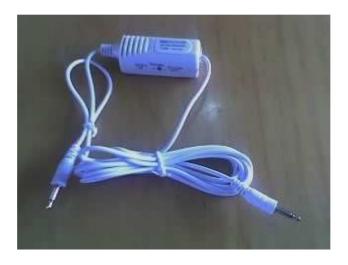

## Line Isolation Unit for MOH or PA Input

Line Isolation Unit Suitable for 'Music on Hold' and 'Public Address' RJ Sockets

(Changeable cords) A tiny 54x26x24mm, White Colour.

Unit has 3.5 mono ready to connect to PBX system, Music source is changeable lead Cords 3.5 Mono - 3.5 Stereo - 6.3mm Phono. .

Max Input: 80Vrms

Music Input: RJ11 Socket 4P2C to 3.5mm stereo plug, with 400mm cable (

Standard ) See options

Output: 6 Way modular socket

<u>www.everlea.co.nz</u> <u>sales@everlea.co.nz</u> +64 (9) 2604019