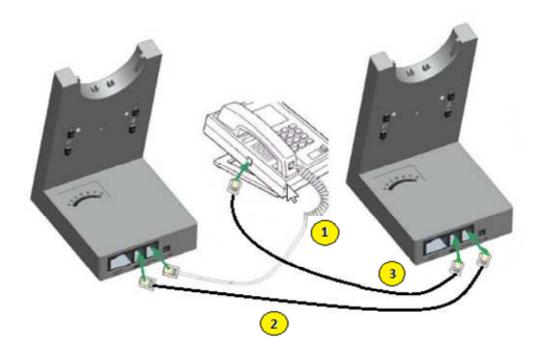

#### **Procedure**

- 1. On the desk phone, unplug the handset cable from the phone body and connect the handset cable to the port marked on the first base.
- 2. Plug the supplied telephone cable from port marked on the first base, and then plug the other end of the cable to port marked on the second base.
- 3. On the second base, please connect the supplied telephone cable from port marked and connect the other end of the telephone cable into the handset port on the desk phone.

Please see image below of the setup.